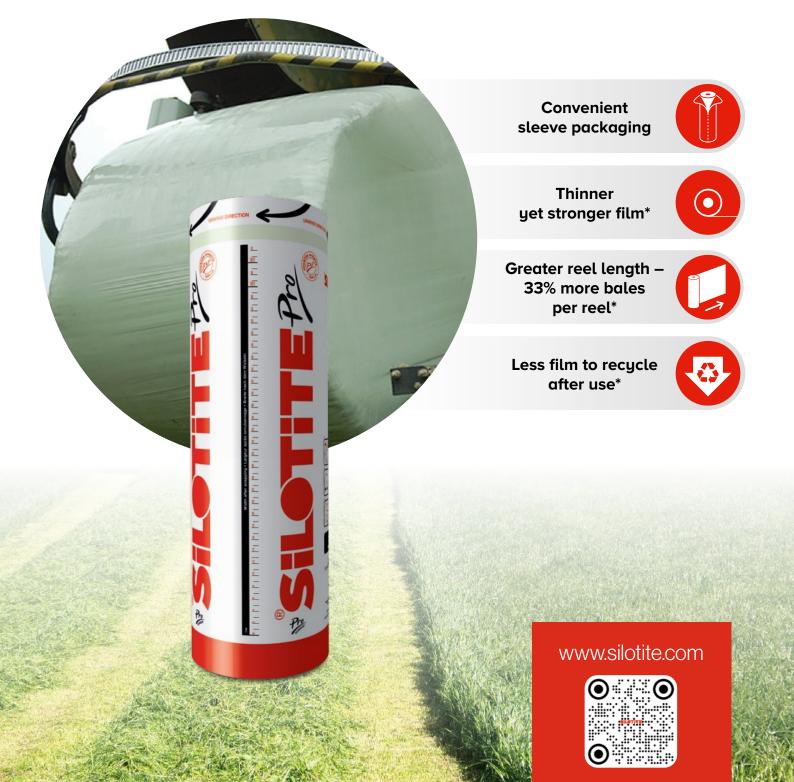

## More Bales, More Efficiency.

SilotitePro 2000 offers farmers and contractors several benefits including more bales per reel, time savings and less spoilage.

- Greater reel length\* > higher output
- More bales per reel\* > saves time
- Less packaging material and thinner film > reduced plastic consumption
- Recyclable ^ > recycle sleeve with film

## Technical Specifications – SilotitePro 2000

| Width | Thickness | Length | Packaging | <b>Colors A</b> | <b>vailable</b> |
|-------|-----------|--------|-----------|-----------------|-----------------|
| (mm)  | (µm)      | (m)    |           | Green           | White           |
| 750mm | 20µm      | 2000m  | Sleeve    | $\bigcirc$      | 0               |

In the unlikely event of a problem each reel of Silotite Pro is individually labelled to ensure 100% traceability. SilotitePro is manufactured in ISO 9001, ISO 14001 and ISO 45001 accredited manufacturing facilities. \*Compared to Silotite Original 25µm, 1500m film.